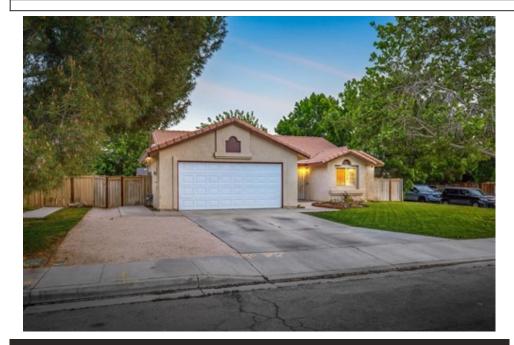

## 3802 Sonora Way, Palmdale, CA 93550

Beds: 4 | Baths: 2 Full MLS #: 24003348

Single Family | 1,498 ft<sup>2</sup> | Lot: 6,970 ft<sup>2</sup>

More Info: 3802sonora.com

Joshua Vigil (661) 992-2407 RealtorJoshuaVigil@gmail.com http://www.JoshuaVigil.Com

Beautiful 4 bedroom 2 bathroom single-story home with 1498 sqft of living space on a 7, 083 Sqft lot, located in East Palmdale. As you enter the home, you are greeted with a spacious living room with vaulted ceilings, a nice-sized dining area, and large windows to allow an abundance of natural lighting in the home. The living room is upgraded with LVP flooring, recessed lighting, and a fireplace that is perfect during the winter months. The kitchen is a great size, and has good countertop and cabinet space for all your needs. All bedrooms are a nice size, and have brand new carpet in them! The laundry room is conveniently located in the home, giving you more space in the garage! The garage has been completely drywalled and has ceiling access for storage in your garage. The backyard offers a concrete patio slab, a large grass area perfect for kids or pets, and has DG along the side of the home. This home is within close proximity to golf course, shopping centers, restaurants, schools, and aerospace facilities. Come view this beautiful home today, as it won't last long!