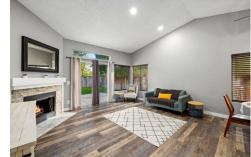

Beautiful 4 bedroom 2 bathroom single-story home with 1498 sqft of living space on a 7, 083 Sqft lot, located in East Palmdale. As you enter the home, you are greeted with a spacious living room with vaulted ceilings, a nice-sized dining area, and large windows to allow an abundance of natural lighting in the home. The living room is upgraded with LVP flooring, recessed lighting, and a fireplace that is perfect during the winter months. The kitchen is a great size, and has good countertop and cabinet space for all your needs. All bedrooms are a nice size, and have brand new carpet in them! The laundry room is conveniently located in the home, giving you more space in the garage! The garage has been completely drywalled and has ceiling access for storage in your garage. The backyard offers a concrete patio slab, a large grass area perfect for kids or pets, and has DG along the side of the home. This home is within close proximity to golf course, shopping centers, restaurants, schools, and aerospace facilities. Come view this beautiful home today, as it won't last long!