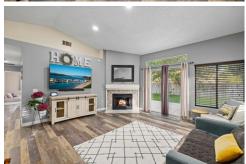

Beautiful 4 bedroom 2 bathroom single-story home with 1498 sqft of living space on a 7, 083 Sqft lot, located in East Palmdale. As you enter the home, you are greeted with a spacious living room with vaulted ceilings, a nice-sized dining area, and large windows to allow an abundance of natural lighting in the home. The living room is upgraded with LVP flooring, recessed lighting, and a fireplace that is perfect during the winter months. The kitchen is a great size, and has good countertop and cabinet space for all your needs. All bedrooms are a nice size, and have brand new carpet in them! The laundry room is conveniently located in the home, giving you more space in the garage! The garage has been completely drywalled and has ceiling access for storage in your garage. The backyard offers a concrete patio slab, a large grass area perfect for kids or pets, and has DG along the side of the home. This home is within close proximity to golf course, shopping centers, restaurants, schools, and aerospace facilities. Come view this beautiful home today, as it won't last long!